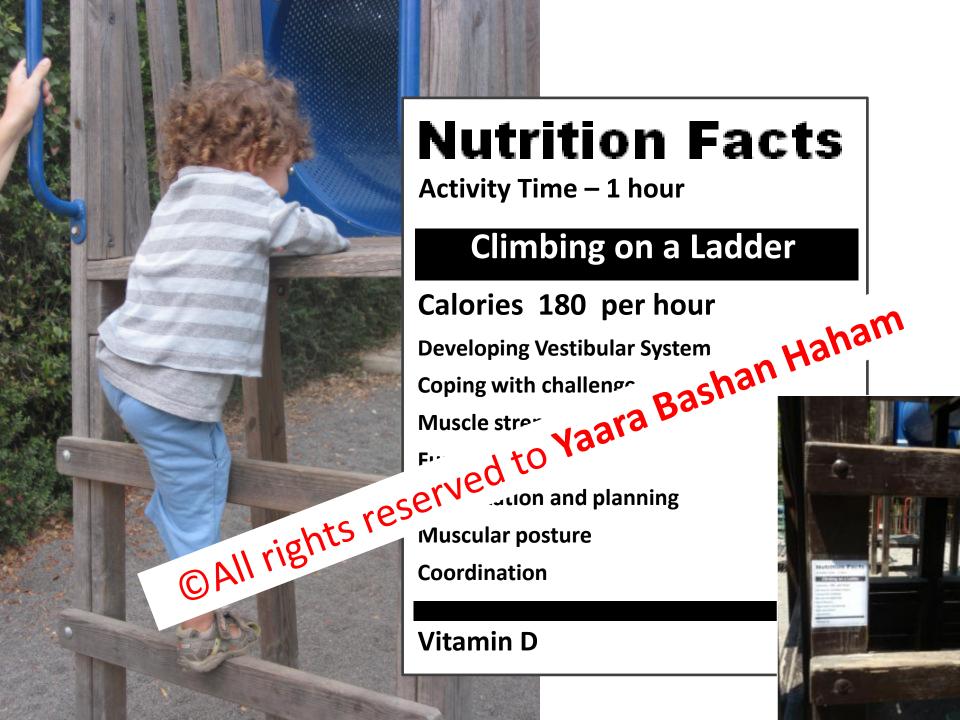

#### Nutrition Facts

**Activity Time – 1 hour** 

Muscle strengthening

Vitamin D

#### Nutrition Facts

Activity Time - 1 hour

Muscle strengthening

**Developing coordination** 

**Vitamin D** 