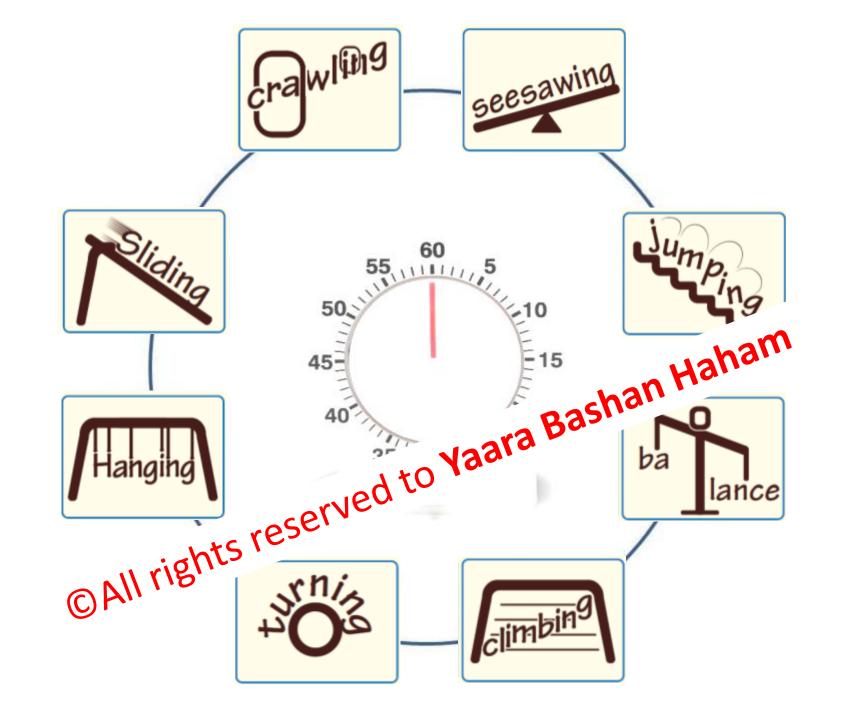

| Regulation of strength  | Language<br>enrichment    | Identify<br>limitations                                                             | Trial and error            | Organization & classification |
|-------------------------|---------------------------|-------------------------------------------------------------------------------------|----------------------------|-------------------------------|
| Coping with challenges  | Independence              | Spatial orientation                                                                 | Choosing<br>partners       | Resource<br>management        |
| Safety                  | Coping with anxiety       | Choosing & Decision-Making Creative thin!  A 20 20 20 20 20 20 20 20 20 20 20 20 20 | Delaying<br>gratifica*     | Haham                         |
| Curiosity and exploring | Developing an imagination | Creative<br>thin <sup>l-:</sup>                                                     | a Bashari                  | Communication                 |
| Mathematical reasoning  | Balar                     | ed to vacations                                                                     | Choosing partners          | Rules of behavior in society  |
| Learning f              | ts reson                  | Fun and enjoyment                                                                   | Cooperation                | Identifying opportunities     |
| Or.                     |                           | Perception of time                                                                  | Yielding and consideration |                               |

- **Independence**
- **✓** Balance
- ✓ Coordination
- ✓ Muscle strengthening
- ✓ Rhythmic and cyclical
- ✓ Spatial perception
- ✓ Challenge

- ✓ Physics

**After** 