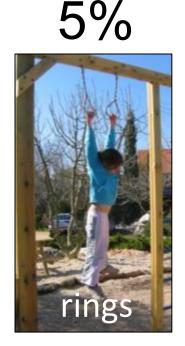

# Are not exposed on a daily basis to equipment that encourages them to hang by their hands.

3%
parallels

From a survey of 700 playgrounds all over Israel 2010-2011