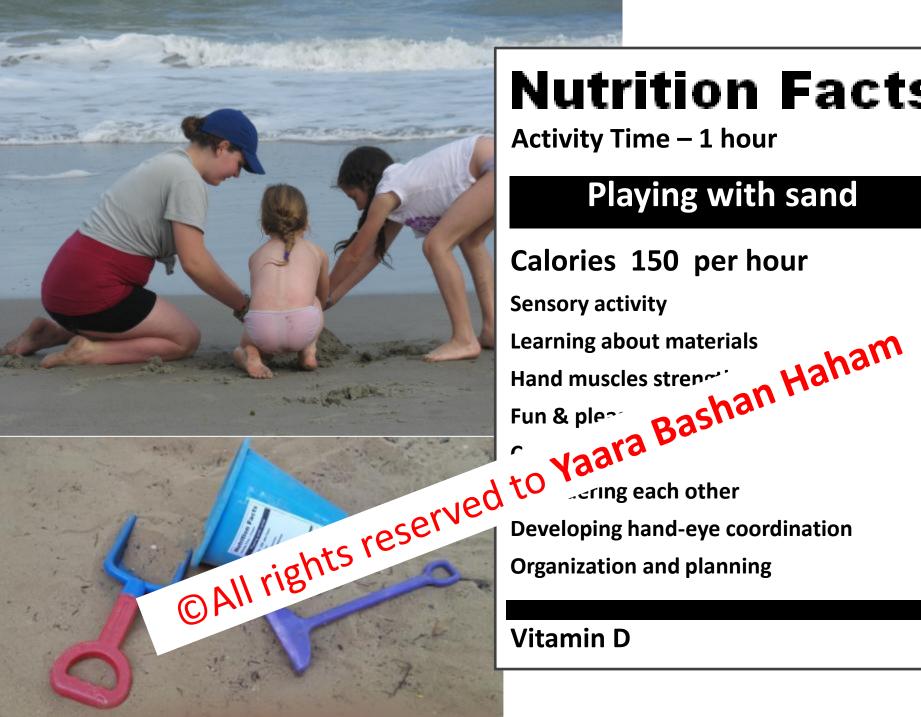

#### Playing with sand

Calories 150 per hour

**Sensory activity** 

**Vitamin D** 