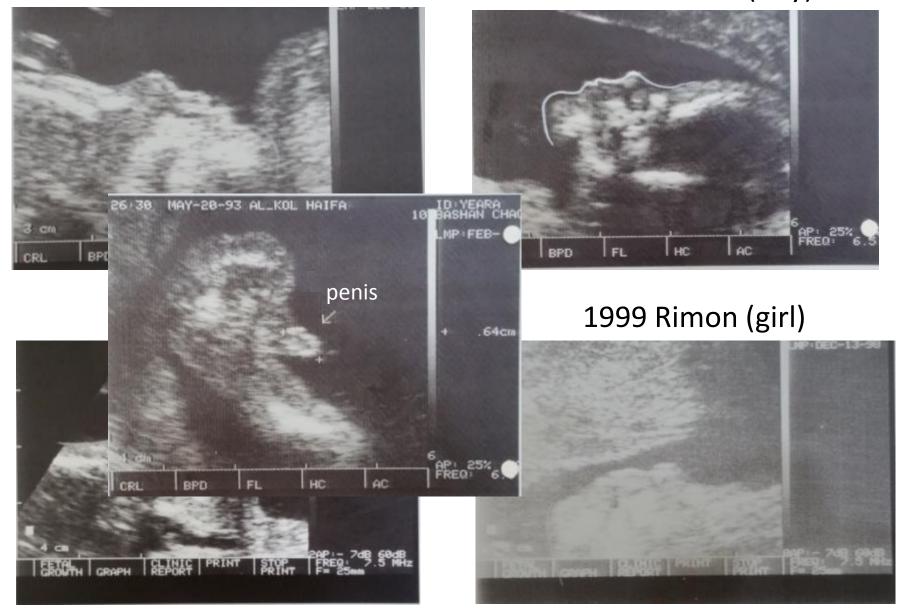

## Link to the Video of the presentation

The secret language of play

You are going to have a big baby...

1963

Congratulations, you have a girl...

2. paste [Yaara]

1. copy [Keren]

1996 Oren (girl)

1993 Shaked (boy)