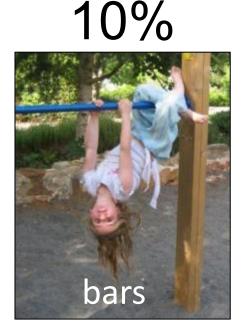

# Are not exposed on a daily basis to equipment that encourages them to hang by their hands.

3%
parallels

From a survey of 700 playgrounds all over Israel 2010-2011