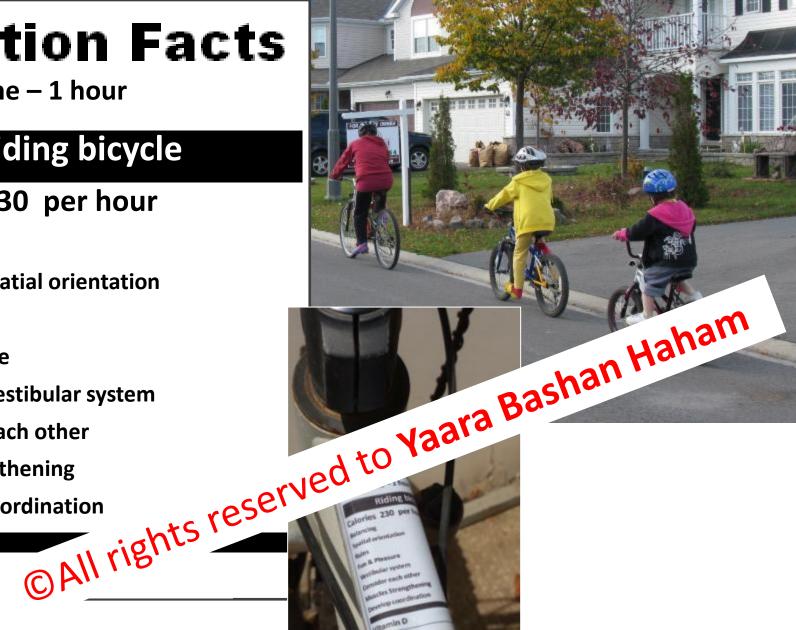

#### Nutrition Facts

**Activity Time – 1 hour** 

#### Riding bicycle

Calories 230 per hour

Balancing

**Developing spatial orientation** 

**Rules** 

Fun & pleasure

**Developing vestibular system** 

**Considering each other** 

Muscle strengthening

**Developing coordination** 

**Vitamin D** 