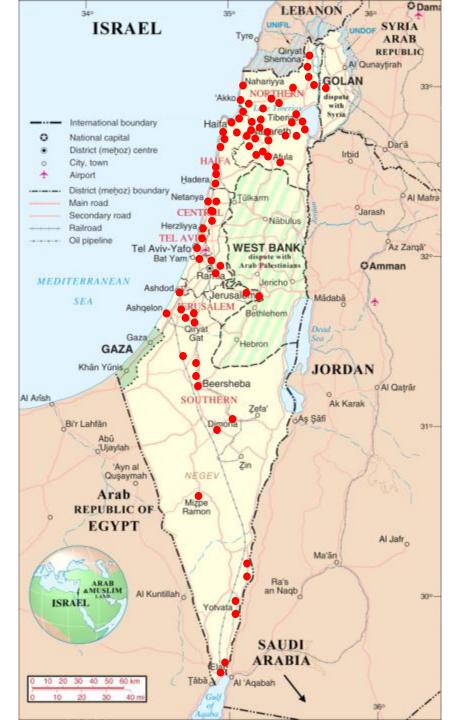

## A survey of 700 playgrounds all over Israel 2010-2011

# Are not exposed on a daily basis to equipment that encourages them to hang by their hands.

3%
parallels

From a survey of 700 playgrounds all over Israel 2010-2011