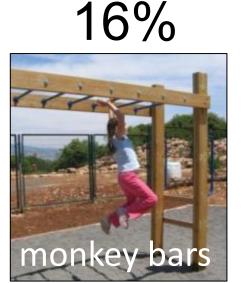

# Are not exposed on a daily basis to equipment that encourages them to hang by their hands.

3%
parallels

From a survey of 700 playgrounds all over Israel 2010-2011