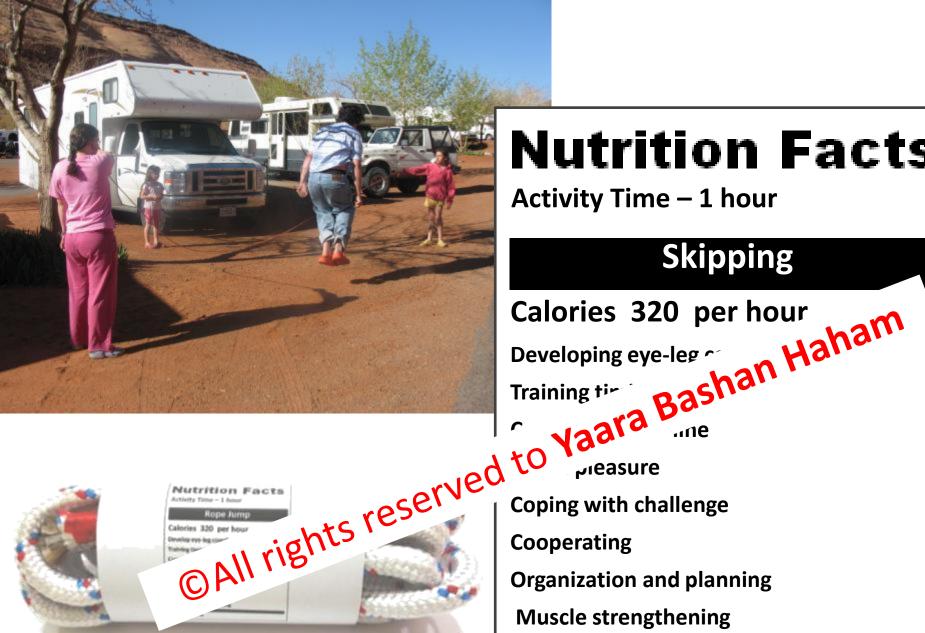

#### Nutrition Facts

**Activity Time – 1 hour** 

Muscle strengthening

Vitamin D

#### Nutrition Facts

Activity Time - 1 hour